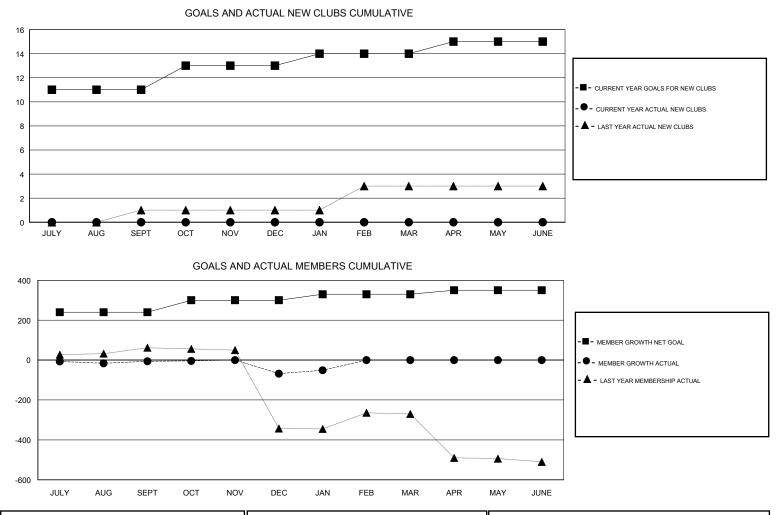

## ANIL TULSYAN GMT:

| GMT: ANIL TU  | LSYAN         |             | LOCAT         | LOCATION INDIA        |                           |                         |                                                    |  |
|---------------|---------------|-------------|---------------|-----------------------|---------------------------|-------------------------|----------------------------------------------------|--|
|               | Club          | s           |               | Members               |                           |                         |                                                    |  |
|               | RESULTS FOR   | R 2017-2018 |               | RESULTS FOR 2017-2018 |                           |                         |                                                    |  |
| QUARTER       | NEW CLUB GOAL | NEW CLUBS   | DROPPED CLUBS | QUARTER               | MEMBER GROWTH NET<br>GOAL | MEMBER GROWTH<br>ACTUAL | DROPPED<br>MEMBERS ACTUAL<br>(including transfers) |  |
| JULY/AUG/SEPT | 11            | 0           | 1             | JULY/AUG/SEPT         | 240                       | 61                      | 65                                                 |  |
| OCT/NOV/DEC   | 2             | 0           | 3             | OCT/NOV/DEC           | 60                        | 31                      | 89                                                 |  |
| JAN/FEB/MAR   | 1             | 0           | 0             | JAN/FEB/MAR           | 30                        | 32                      | 15                                                 |  |
| APR/MAY/JUNE  | 1             | 0           | 0             | APR/MAY/JUNE          | 20                        | 0                       | 0                                                  |  |